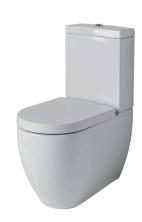

## Description

C/C adjustable outlet "Rimless" pan with fixing kit 100041212.

Finish

white 100278739

Certifications and quality characteristiques

Water

Technical drawing

Dimensions in mm

**ARQUITECT** 

Warranty:For a warranty or other information on this product, visit our Web address: www.noken.com

Legal disclaimer: All details provided by the NOKEN's Product has an information purpose without any contractual value. In order to obtain further information about the materials and their installation please visit our showrooms. NOKEN reserves the right to modify or delete any information on this site. The images and colours shown in this site may differ from the real ones.