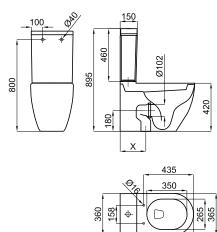

## Description

C/C adjustable outlet "Rimless" pan with fixing kit 100041212.

Finish

white 100278739

Certifications and quality characteristiques

Water

Technical drawing

Dimensions in mm